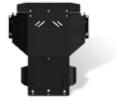

IC**

- Covers are made from steel or aluminium covering plate thick 2 5 mm.
- Safety covers are installed by using holders assembled into original holes in skeleton of coachwork and subframe (without drilling).
- Rubber stops preventing contact between plate and coachwork.
- Optimal cover shape for individual vehicle types.
- Steel beams and fasteners are galvanically treated against corrosion.
- Safety cover contains vents for cooling.
- For increasing structural rigidity there are embossments on the surface.

## WHY COVERS DEFEND SKIDPLATE?



CORROSION PREVENTION



MINIMUM NOISE



PROTECTION FROM DAMAGE



RELIABILITY OF FASTENING



RAISED DURABILITY



SEVICEABILITY



PROTECTION FROM DUST AND MUD



PROTECTION FROM OVERHEATING

# **TYPES OF ENGINGE SPACE COVERS**



Engine block



Engine block + Gearbox



Engine block + Gearbox + Axle



Gearbox + Axle



Axle



Gearbox



Differential



Radiator



Fuel tank