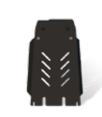

# **DEFEND CZECH REPUBLIC Ltd.**

Producer and general distributor of security devices DEFEND

DEFEND SKIDPLATE is professional safety plate of engine space. It is used with standard or terrain cars and light utility vehicles as underneath protection of engine space, axles and steering gear against mechanical and chemical damage while vehicles are used.

#### **DEFEND SKIDPLATE CHARACTERISTIC**

- Covers are made from steel or aluminium covering plate thick 2 5 mm.
- Safety covers are installed by using holders assembled into original holes in skeleton of coachwork and subframe (without drilling).
- Rubber stops preventing contact between plate and coachwork.
- Optimal cover shape for individual vehicle types.
- Steel beams and fasteners are galvanically treated against corrosion.
- Safety cover contains vents for cooling.
- For increasing structural rigidity there are embossments on the surface.