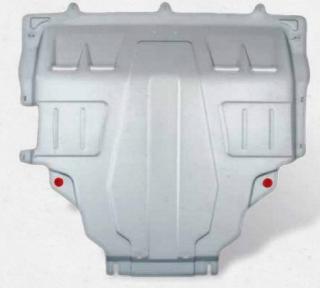

# **DEFEND CZECH REPUBLIC Ltd.**

Producer and general distributor of security devices DEFEND

DEFEND SKIDPLATE is professional safety plate of engine space. It is used with standard or terrain cars and light utility vehicles as underneath protection of engine space, axles and steering gear against mechanical and chemical damage while vehicles are used.

#### **DEFEND SKIDPLATE CHARACTERISTIC**

- Covers are made from steel or aluminium covering plate thick 2 5 mm.
- Safety covers are installed by using holders assembled into original holes in skeleton of coachwork and subframe (without drilling).
- Rubber stops preventing contact between plate and coachwork.
- Optimal cover shape for individual vehicle types.
- Steel beams and fasteners are galvanically treated against corrosion.
- Safety cover contains vents for cooling.
- For increasing structural rigidity there are embossments on the surface.