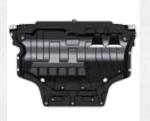

ATE CHARACTERISTIC**

- Covers are made from steel or aluminium covering plate thick 2 5 mm.
- Safety covers are installed by using holders assembled into original holes in skeleton of coachwork and subframe (without drilling).
- Rubber stops preventing contact between plate and coachwork.
- Optimal cover shape for individual vehicle types.
- Steel beams and fasteners are galvanically treated against corrosion.
- Safety cover contains vents for cooling.
- For increasing structural rigidity there are embossments on the surface.

## WHY COVERS DEFEND SKIDPLATE?



CORROSION PREVENTION



MINIMUM NOISE



PROTECTION FROM DAMAGE



RELIABILITY OF FASTENING



RAISED DURABILITY



SEVICEABILITY



PROTECTION FROM DUST AND MUD



PROTECTION FROM OVERHEATING

# **TYPES OF ENGINGE SPACE COVERS**



Engine block



Engine block + Gearbox



Engine block + Gearbox + Axle



Gearbox + Axle



Axle



Gearbox



Differential



Radiator



Fuel tank