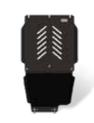

# **DEFEND CZECH REPUBLIC Ltd.**

Producer and general distributor of security devices DEFEND

DEFEND SKIDPLATE is professional safety plate of engine space. It is used with standard or terrain cars and light utility vehicles as underneath protection of engine space, axles and steering gear against mechanical and chemical damage while vehicles are used.

#### **DEFEND SKIDPLATE CHARACTERISTIC**

- Covers are made from steel or aluminium covering plate thick 2 5 mm.
- Safety covers are installed by using holders assembled into original holes in skeleton of coachwork and subframe (without drilling).
- Rubber stops preventing contact between plate and coachwork.
- Optimal cover shape for individual vehicle types.
- Steel beams and fasteners are galvanically treated against corrosion.
- Safety cover contains vents for cooling.
- For increasing structural rigidity there are embossments on the surface.